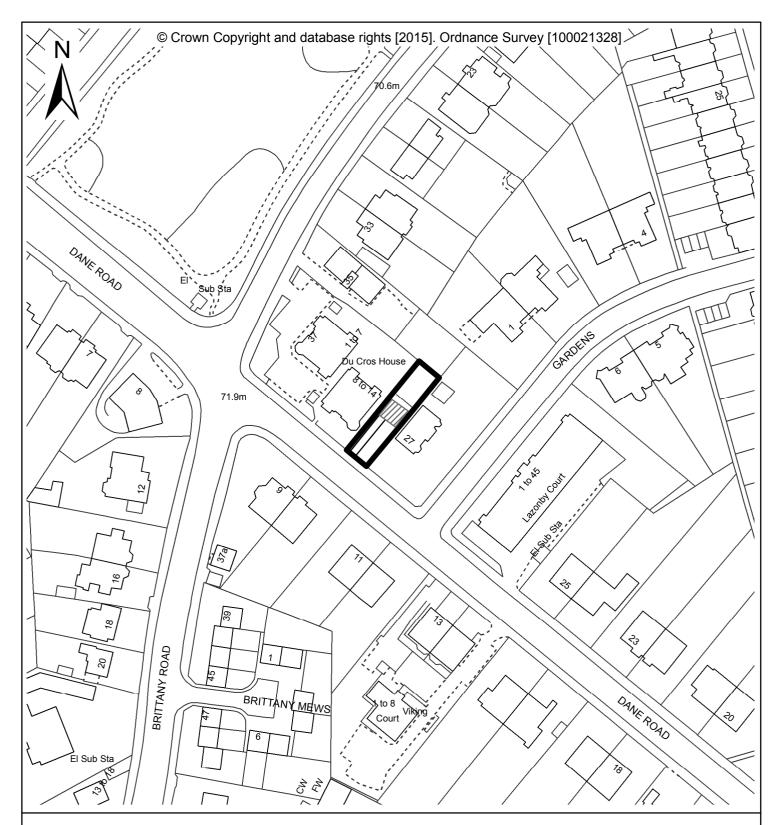

Site of former 28 Dane Road and 37 Brittany Road, St Leonards-on-sea

Erection of studio house and parking on rear garden of 28 Dane Road

Development Manager, Hastings Borough Council, Aquila House, Breeds Place, Hastings, East Sussex TN34 3UY